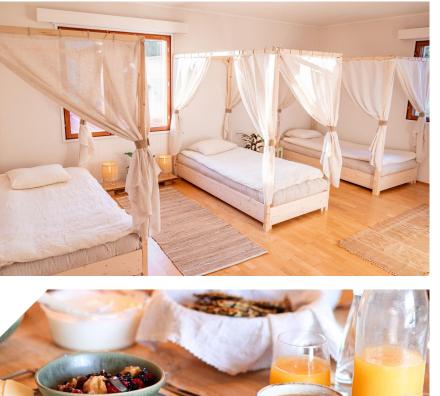

On the top floor there are four lovely bedrooms, all of which have 2-4 separate beds for a total of 12 people. The beds have curtains for privacy and comfortable futon mattresses of natural materials. Two of the rooms have toilets, one toilet in the common area as well as a large bathroom with a shower. There is a large balcony here overlooking the yard and trees. There is also a comfortable lounge area to read and relax in, with plenty of books.

Food catering breakfast / brunch / lunch / dinner 35€ / person / meal (min. 10 persons)

Photography60 minute photo session during event250€