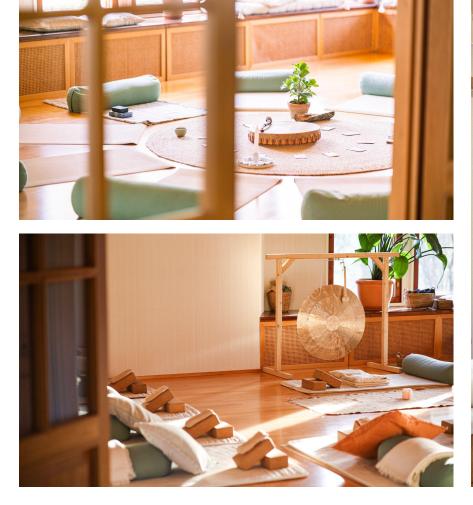

#### The space

The bright premises are on three floors. The open space on the main floor works as the yoga shala and opens up to a cozy area for gatherings by the fireplace. There large windows here have wide windowsills to lounge on. There is also a large screen here for viewing presentations or films. This floor also has a large kitchen and a dining room that sits 18 people.

### Yoga props & equipment

yoga mats + woolen yoga mats blocks + bolsters blankets yoga belts sand bags cork balls eye pillows singing bowl + koshi - bells gong diffuser elastic workout bands