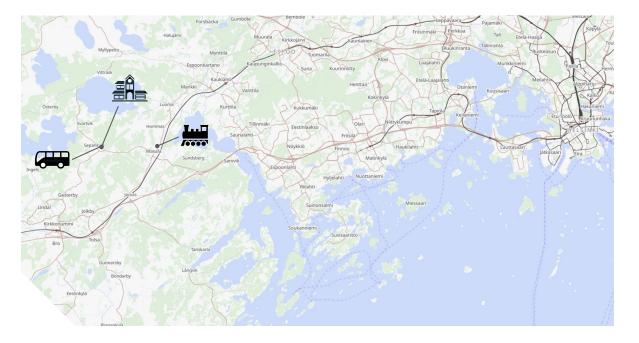

# Location and arrival

Villa Saga Sepänkyläntie 303 a 02400 Kirkkonummi Finland

info@villasaga.fi

Lauri: +358408279263 Saga: +358449733780

**By car:** 25 to 30 minutes to Helsinki. 30 – 35 minutes to the airport. There is plenty of parking at the villa.

**Public transport:** A train comes to Masala (3km from VS) and Kirkkonummi (7 km from VS) - from here you can take a taxi or a bus. Bus service does not run on saturday or sunday. Bus station is 100m from Villa Saga.