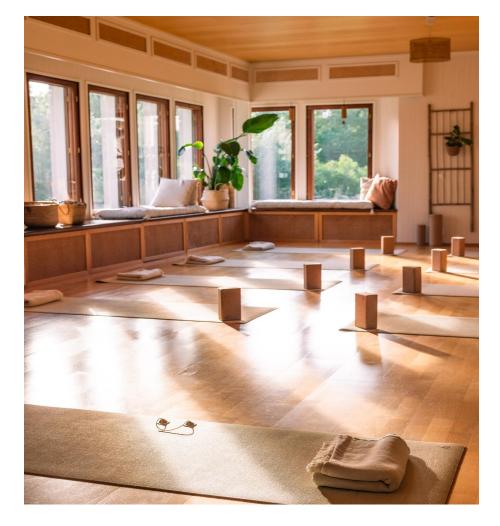

#### The space

The bright premises are on three floors. The open space on the main floor works as the yoga shala and opens up to a cozy area for gatherings by the fireplace. There large windows here have wide windowsills to lounge on. There is also a large screen here for viewing presentations or films. This floor also has a large kitchen and a dining room that sits 18 people.

### Yoga props & equipment

yoga mats + woolen yoga mats blocks + bolsters blankets yoga belts sand bags cork balls eye pillows singing bowl + koshi - bells gong diffuser elastic workout bands