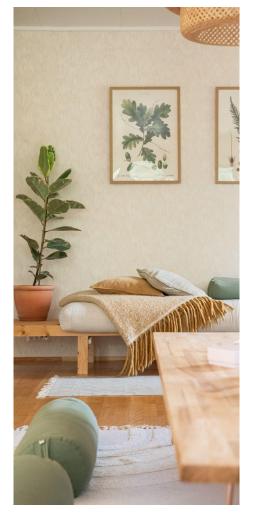

#### The space

The bright premises are on three floors. The open space on the main floor works as the yoga shala and opens up to a cozy area for gatherings by the fireplace. There large windows here have wide windowsills to lounge on. There is also a large screen here for viewing presentations or films. This floor also has a large kitchen and a dining room that sits 18 people.

On the top floor there are four lovely bedrooms, all of which have 2-4 separate beds for a total of 12 people. The beds have curtains for privacy and comfortable futon mattresses of natural materials. Two of the rooms have toilets, one toilet in the common area as well as a large bathroom with a shower. There is a large balcony here overlooking the yard and trees. There is also a comfortable lounge area to read and relax in, with plenty of books.