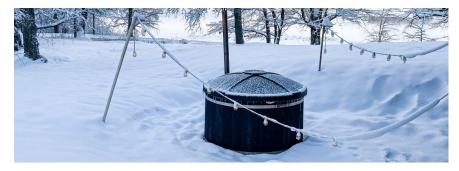

The basement floor a large bedroom for organizers with 3 beds (1 extra can be added). This room also works as a small movie lounge as it has a large screen and projector. The sauna on this floor can fit 5-6 people at a time and there two showers in the sauna area. Just outside of the door you'll find the wood heated hot tub (also works for cold plunges).

#### Marketing

We will add the event to our website + 3 instagram shares **250€** 

Wood heated tub + firewood 190€

Bed linen, towels and bathrobe 20€ / person

Final cleaning service 330€

90€ for day rent (you can also clean up yourself)