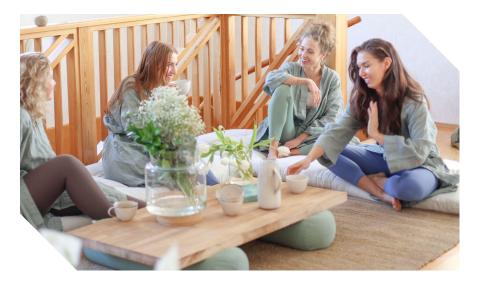

#### The space

The bright premises are on three floors. The open space on the main floor works as the yoga shala and opens up to a cozy area for gatherings by the fireplace. There large windows here have wide windowsills to lounge on. There is also a large screen here for viewing presentations or films. This floor also has a large kitchen and a dining room that sits 18 people.