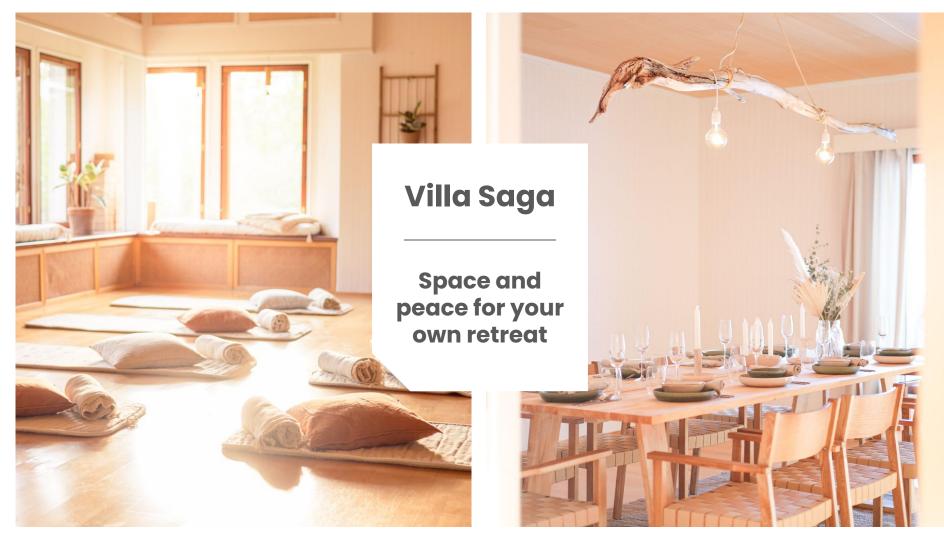

# We've made it easy for you to make your retreat into reality.

Beautiful and functional space close to nature. Plenty of light, coziness and calm - a harmonious space to relax and move in various ways.

#### The space

The bright premises are on three floors. The open space on the main floor works as the yoga shala and opens up to a cozy area for gatherings by the fireplace. There large windows here have wide windowsills to lounge on. There is also a large screen here for viewing presentations or films. This floor also has a large kitchen and a dining room that sits 18 people.

### Yoga props & equipment

yoga mats + woolen yoga mats blocks + bolsters blankets yoga belts sand bags cork balls eye pillows singing bowl + koshi - bells gong diffuser elastic workout bands